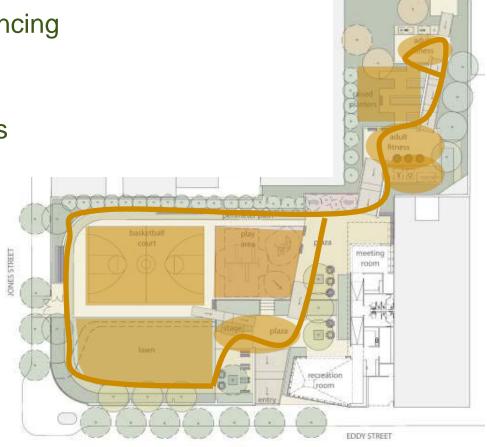

# Design - Boeddeker Park

Fitness Equipment
T'ai Chi & Dancing
Play Area
Basketball
Walking Paths
Gardening

Play Lawn

ELLIS STREET