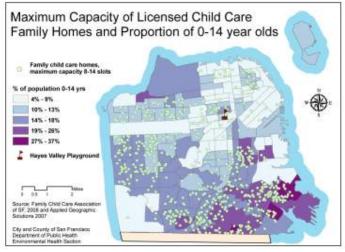

## Parks for People—San Francisco Initiative

- \$16 Million Initiative to re-build 3 Parks in One City
- All in High-Need Neighborhoods
- Opportunity to Measure Impact on Physical Activity

Hayes Valley Playground

# **Design – Hayes Valley Playground**

Active play equipment Fitness equipment Community gardening Support features