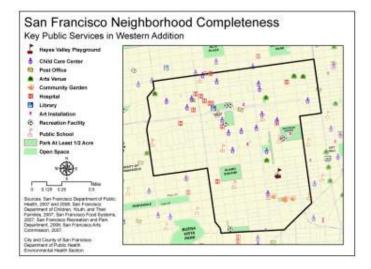

## Parks for People—San Francisco Initiative

- \$16 Million Initiative to re-build 3 Parks in One City
- All in High-Need Neighborhoods
- Opportunity to Measure Impact on Physical Activity

Hayes Valley Playground

# **Design – Hayes Valley Playground**

Active play equipment Fitness equipment Community gardening Support features