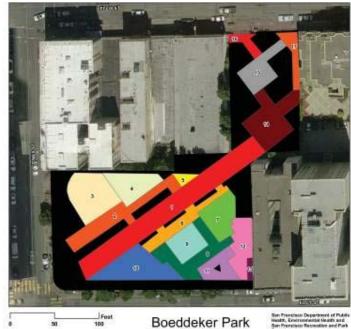

# Design - Boeddeker Park

Fitness Equipment
T'ai Chi & Dancing
Play Area
Basketball
Walking Paths
Gardening

Play Lawn

ELLIS STREET