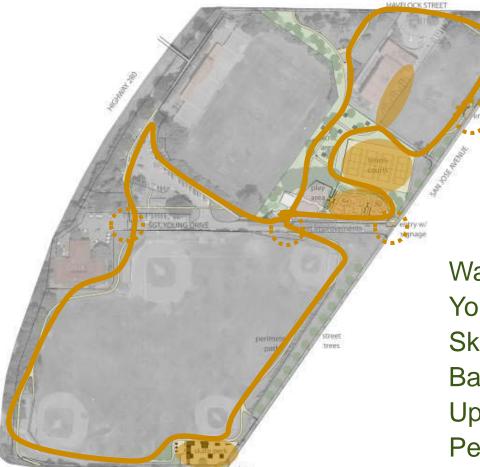

# Design - Balboa Park

OCEAN AVENUE

Walking Paths
Youth Play Area
Skate Park
Basketball
Upgrade Tennis
Pedestrian Safety