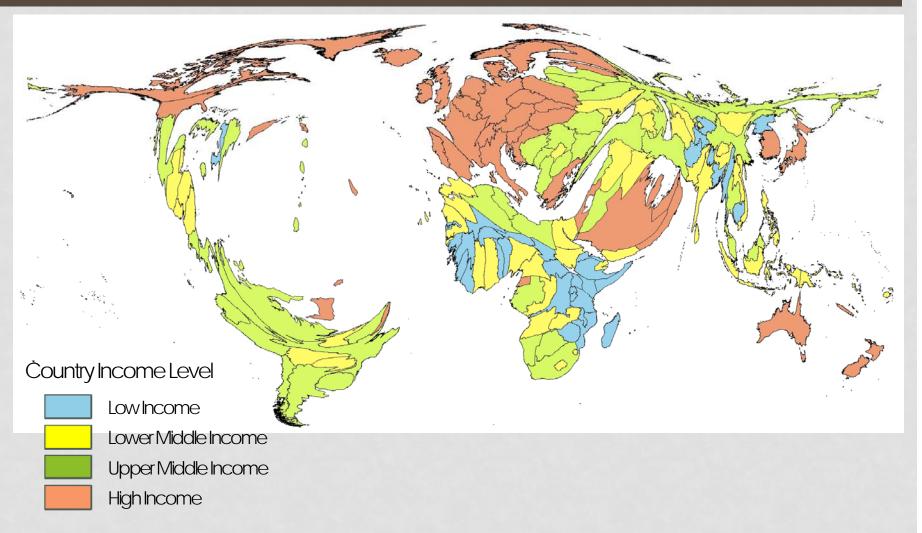

# Urbanization in world: Where people live?

United Nations, Department of Economic and Social Affairs, Population Division (2012). World Urbanization Prospects: The 2011 Revision, CD-ROM Edition.