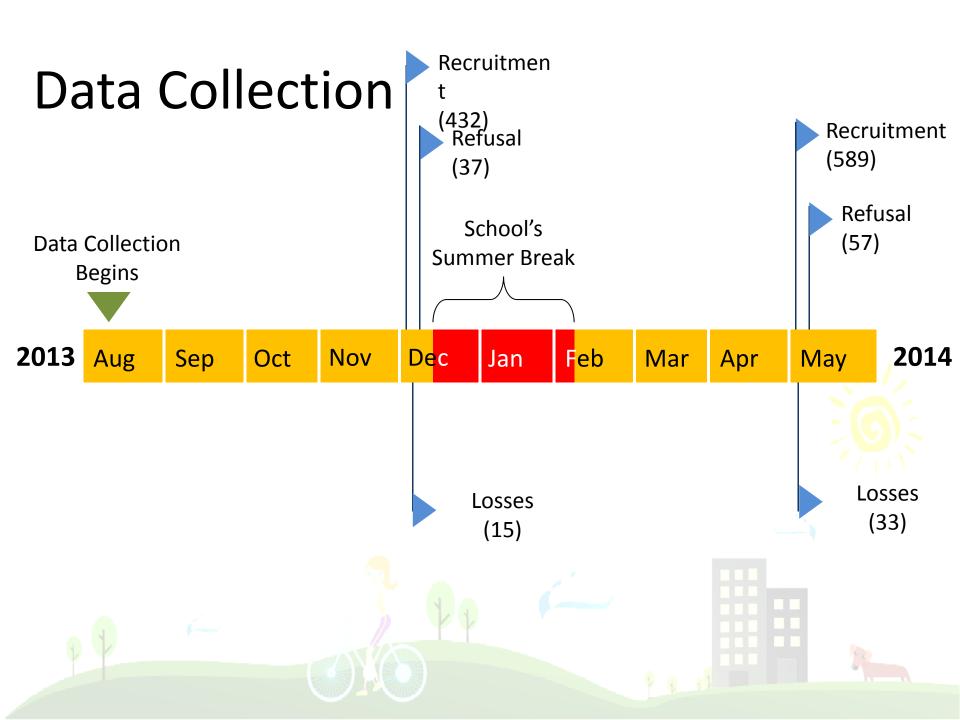

m















Participe desta pesquisa e contribua para o levantamento de informações que orientem a realização de projetos de intervenção e políticas públicas que tem por objetivo a promoção de atividades físicas e saúde nas comunidades.

Maiores informações pelo telefone: 3271-2503

Visite nossa página www.projetoespacos.com e o facebook www.facebook.com/projetoespacos



Grupo de Pesquisa em Atividade Física e Qualidade de Vida Ginásio de Esportes da PUCPR – Sala 3 www.gpaq.com.br 3271-2503

#### Setor de Esportes PUCPR

3271-1613/3271-1593 www.pucpr.br/esportes Aberto ao público. Só falta você.

Clínica de Nutrição PUCPR

3271-1690/3271-2428 Atendimento gratuito





Rua Imaculada Conceição, 1155 Prado Velho | Curitiba | PR 80215-901 www.pucpr.br



Realização



www.gpaq.com.br





# The best is yet to come ...

### **MIXED METHODS**

- Household Survey
  - Adolescents and Parents Interviews
  - Accelerometers (Adolescents)
  - GPS (Adolescents)
  - Height and Weight Measures

- School Survey
  - PE Teachers survey
  - PA and Nutrition Audits

## **CAPACITY BUILDING**

- Students training
  - 5 Masters
  - 2 PhD candidates
  - 8 Undergraduate interns

- Students Exchange
  - GPS training in Denmark
  - 6 graduate students trained in Curitiba

### NEW MEASURES AND SKILLS

- Specific and unique measures applicable to the Brazilian context;
- PA and sedentary behavior psychosocial measures
- School audits (PA and Nutrition)
- ~ 90 GIS based indicators
- GPS based measures (first time in Brazil)
- Ability to conduct large comprehensive and state of the art PA and built