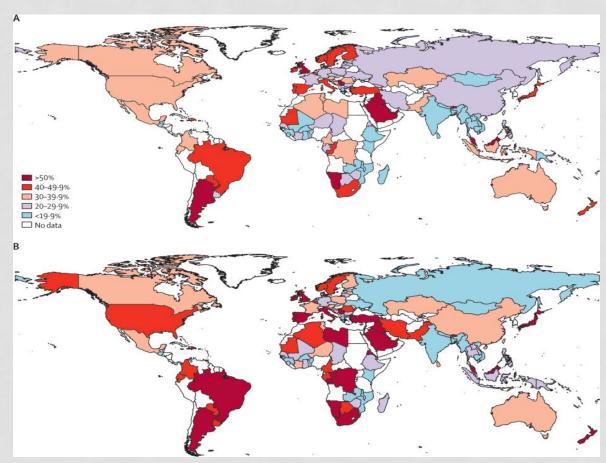

### PHYSICAL INACTIVITY

#### Physical inactivity in adults worldwide

- Leisure PA 14,8%
- Risk groups
  - Women
  - Older adults
  - Low education

Hallal, P.C. et al. (2012). Global physical activity levels: surveillance progress, pitfalls, and prospects. Lancet, 380(9838), 247-257