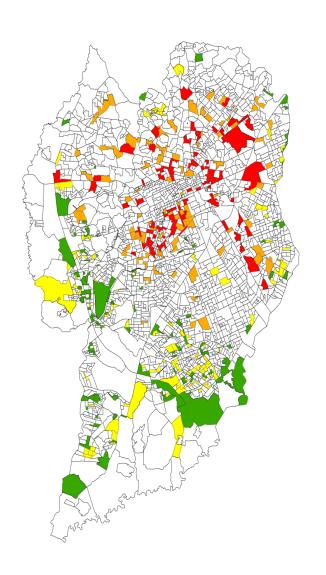

### **SAMPLE**

- 500 adolescents (interviews) and at least one parent
- 300 adolescents with valid acc data
- Gender balanced
- Walkability x Income quadrants balanced
- 32 census tracts (out of 2,395)

# **Census Tracts**

|                | Walkability deciles |     |     |     |     |     |     |     |     |     |     |       |
|----------------|---------------------|-----|-----|-----|-----|-----|-----|-----|-----|-----|-----|-------|
|                |                     | 1D  | 2D  | 3D  | 4D  | 5D  | 6D  | 7D  | 8D  | 9D  | 10D | Total |
| Income deciles | 1D                  | 78  | 43  | 24  | 20  | 14  | 19  | 14  | 17  | 8   | 2   | 239   |
|                | 2D                  | 34  | 43  | 29  | 22  | 24  | 24  | 17  | 23  | 19  | 5   | 240   |
|                | 3D                  | 22  | 22  | 29  | 29  | 26  | 21  | 28  | 32  | 23  | 7   | 239   |
|                | 4D                  | 18  | 21  | 30  | 34  | 32  | 29  | 23  | 13  | 28  | 12  | 240   |
|                | 5D                  | 19  | 18  | 23  | 25  | 42  | 29  | 37  | 23  | 16  | 7   | 239   |
|                | 6D                  | 16  | 31  | 26  | 24  | 29  | 27  | 31  | 31  | 9   | 16  | 240   |
|                | 7D                  | 8   | 16  | 30  | 26  | 29  | 36  | 31  | 26  | 16  | 22  | 240   |
|                | 8D                  | 11  | 20  | 18  | 24  | 17  | 25  | 27  | 30  | 24  | 43  | 239   |
|                | 9D                  | 16  | 11  | 15  | 23  | 13  | 21  | 23  | 18  | 47  | 53  | 240   |
|                | 10D                 | 17  | 15  | 15  | 13  | 13  | 9   | 9   | 26  | 50  | 72  | 239   |
|                | Total               | 239 | 240 | 239 | 240 | 239 | 240 | 240 | 239 | 240 | 239 | 2395  |