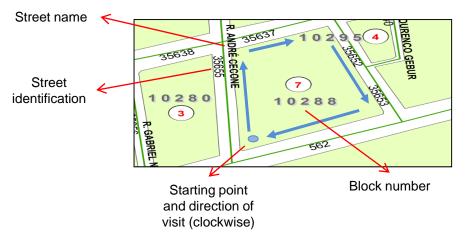

#### **Excluded:**

- ✓ Empty residences
- √ Adjacent to another quadrant
- ✓ Highly unsafe areas

# Household selection

Pesquisa avalia atividade física de jovens

O Grupo de Pesquisa em Atividade Física e Qualidade de Vida da PUC-PR começou um estudo que irá avaliar o que estimula o

Assista, curta, compartilhe e participe desse projeto!