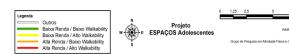

### **SAMPLE**

- 500 adolescents (interviews) and at least one parent
- 300 adolescents with valid acc data
- Gender balanced
- Walkability x Income quadrants balanced
- 32 census tracts (out of 2,395)

# **Census Tracts**

|                | Walkability deciles |     |     |     |     |     |     |     |     |     |     |       |
|----------------|---------------------|-----|-----|-----|-----|-----|-----|-----|-----|-----|-----|-------|
|                |                     | 1D  | 2D  | 3D  | 4D  | 5D  | 6D  | 7D  | 8D  | 9D  | 10D | Total |
| Income deciles | 1D                  | 78  | 43  | 24  | 20  | 14  | 19  | 14  | 17  | 8   | 2   | 239   |
|                | 2D                  | 34  | 43  | 29  | 22  | 24  | 24  | 17  | 23  | 19  | 5   | 240   |
|                | 3D                  | 22  | 22  | 29  | 29  | 26  | 21  | 28  | 32  | 23  | 7   | 239   |
|                | 4D                  | 18  | 21  | 30  | 34  | 32  | 29  | 23  | 13  | 28  | 12  | 240   |
|                | 5D                  | 19  | 18  | 23  | 25  | 42  | 29  | 37  | 23  | 16  | 7   | 239   |
|                | 6D                  | 16  | 31  | 26  | 24  | 29  | 27  | 31  | 31  | 9   | 16  | 240   |
|                | 7D                  | 8   | 16  | 30  | 26  | 29  | 36  | 31  | 26  | 16  | 22  | 240   |
|                | 8D                  | 11  | 20  | 18  | 24  | 17  | 25  | 27  | 30  | 24  | 43  | 239   |
|                | 9D                  | 16  | 11  | 15  | 23  | 13  | 21  | 23  | 18  | 47  | 53  | 240   |
|                | 10D                 | 17  | 15  | 15  | 13  | 13  | 9   | 9   | 26  | 50  | 72  | 239   |
|                | Total               | 239 | 240 | 239 | 240 | 239 | 240 | 240 | 239 | 240 | 239 | 2395  |

#### **Excluded:**

- ✓ Empty residences
- √ Adjacent to another quadrant
- ✓ Highly unsafe areas