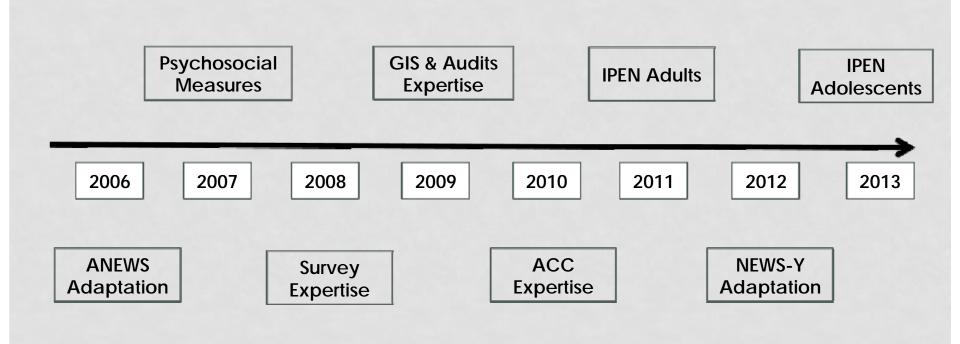

## **CAPACITY BUILDING**

- Students training
  - 5 Masters
  - 2 PhD candidates
  - 8 Undergraduate interns

- Students Exchange
  - GPS training in Denmark
  - 6 graduate students trained in Curitiba

### NEW MEASURES AND SKILLS

- Specific and unique measures applicable to the Brazilian context;
- PA and sedentary behavior psychosocial measures
- School audits (PA and Nutrition)
- ~ 90 GIS based indicators
- GPS based measures (first time in Brazil)
- Ability to conduct large comprehensive and state of the art PA and built environment studies.